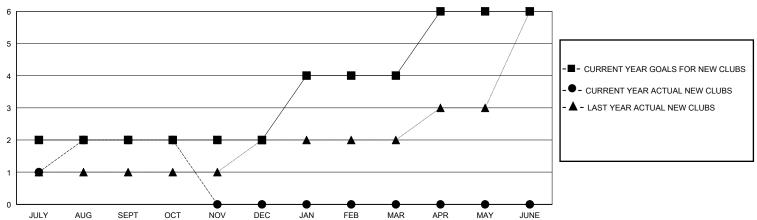

## GOALS AND ACTUAL NEW CLUBS CUMULATIVE

## District 404 B3

**LOCATION NIGERIA** GMT: **GMT CA** 

| Clubs                 |               |           |               | Members               |                       |                         |                                                    |
|-----------------------|---------------|-----------|---------------|-----------------------|-----------------------|-------------------------|----------------------------------------------------|
| RESULTS FOR 2024-2025 |               |           |               | RESULTS FOR 2024-2025 |                       |                         |                                                    |
| QUARTER               | NEW CLUB GOAL | NEW CLUBS | DROPPED CLUBS | QUARTER MEMB          | ER GROWTH NET<br>GOAL | MEMBER GROWTH<br>ACTUAL | DROPPED<br>MEMBERS ACTUAL<br>(including transfers) |
| JULY/AUG/SEPT         | 2             | 2         | 0             | JULY/AUG/SEPT         | 15                    | 94                      | 9                                                  |
| OCT/NOV/DEC           | 0             | 0         | 0             | OCT/NOV/DEC           | 15                    | 18                      | 3                                                  |
| JAN/FEB/MAR           | 2             | 0         | 0             | JAN/FEB/MAR           | 15                    | 0                       | 0                                                  |
| APR/MAY/JUNE          | 2             | 0         | 0             | APR/MAY/JUNE          | 15                    | 0                       | 0                                                  |