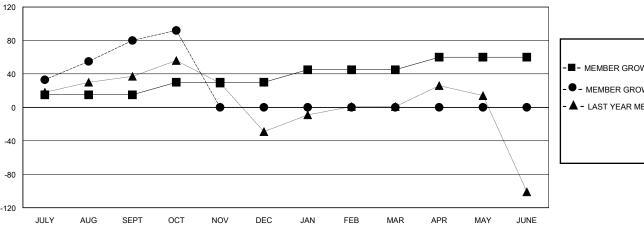

## GOALS AND ACTUAL MEMBERS CUMULATIVE

| _ |   |        |        |     |      |
|---|---|--------|--------|-----|------|
|   | _ | MEMBER | GROWTH | NFT | GOAL |
|   |   |        |        |     |      |

## District 404 B3

**LOCATION NIGERIA** GMT: **GMT CA** 

| Clubs                 |               |           |               | Members               |                       |                         |                                                    |
|-----------------------|---------------|-----------|---------------|-----------------------|-----------------------|-------------------------|----------------------------------------------------|
| RESULTS FOR 2024-2025 |               |           |               | RESULTS FOR 2024-2025 |                       |                         |                                                    |
| QUARTER               | NEW CLUB GOAL | NEW CLUBS | DROPPED CLUBS | QUARTER MEMB          | ER GROWTH NET<br>GOAL | MEMBER GROWTH<br>ACTUAL | DROPPED<br>MEMBERS ACTUAL<br>(including transfers) |
| JULY/AUG/SEPT         | 2             | 2         | 0             | JULY/AUG/SEPT         | 15                    | 94                      | 9                                                  |
| OCT/NOV/DEC           | 0             | 0         | 0             | OCT/NOV/DEC           | 15                    | 18                      | 3                                                  |
| JAN/FEB/MAR           | 2             | 0         | 0             | JAN/FEB/MAR           | 15                    | 0                       | 0                                                  |
| APR/MAY/JUNE          | 2             | 0         | 0             | APR/MAY/JUNE          | 15                    | 0                       | 0                                                  |